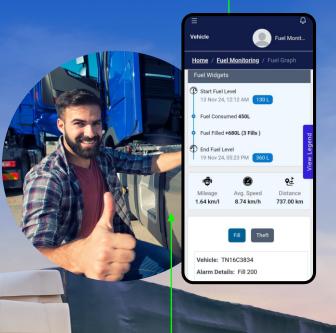

## **Consumption Data:**

Record fuel consumption for each trip run and analyse usage patterns to identify areas of improvement.

# **Interactive Graphical View:**

Visualize the insightful vehicle-wise fuel data in the form of interactive graphs with the functionality of zooming in on particular areas for precise analysis.

## Mileage Calculation:

By tracking fuel consumption and distance travelled, the system automatically calculates the mileage of each vehicle precisely, providing valuable insights into vehicle efficiency.